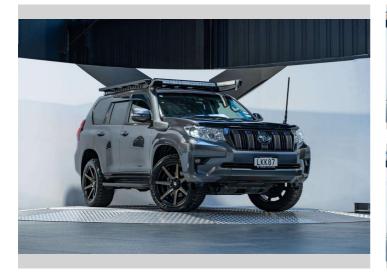

## 2018 Toyota Landcruiser Prado GX 2.8L 4WD

Purchase Price

Includes GST, Registration & Licensing

Finance may be available on this vehicle. Ask one of our friendly staff for more information.

\$57,990

Gain peace of mind with Mechanical Breakdown Insurance. **Ask us how.** 

## **Top features**

None Listed

Reg No. LKK87 Ext Colour Graphite History

NZ New, 5 owners

Seats

7 seats, Fabric

CO2 Emissions

-